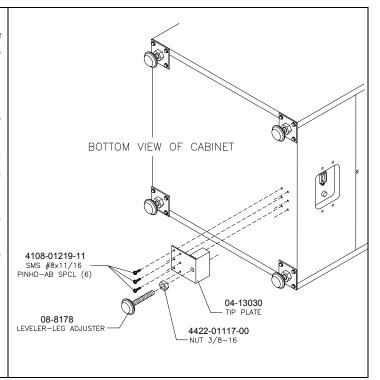

## Materials supplied (in coin vault)

| [ ] | anti-tip plate (1) | [ ] | #8 screws (6)            |     |
|-----|--------------------|-----|--------------------------|-----|
| •   | leg leveler (1)    | Γ.  | 3/8-16 leg leveler nut ( | (1) |

Center the anti-tip plate on the bottom edge of the back of the cabinet and attach the plate with the provided self-tapping screws. Install the leg leveler, making sure it is raised above the level of the other levelers on the cabinet.