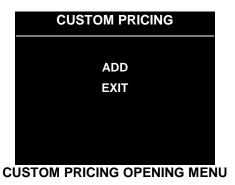

You may save several custom prices and then choose between them as needed. On-screen instructions guide you through the process of creating custom price settings.

An additional box appears on screen to explain the available functions as you select each item.