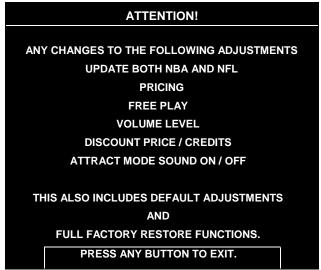

# **DUAL GAME ADJUSTMENT MENU**

The Dual Game Adjustment Menu is another informational, read-only menu. It appears until you choose to exit. This menu reminds you that some *NFL* settings also affect *NBA* game play. Press any button to exit to the Main Menu.

# **EXIT OPTIONS**

To exit the NFL menus and simultaneously enter the NBA menus, choose NBA MAIN MENU. To return the game to play, highlight either EXIT TO NFL or EXIT TO NBA. Your choice determines the game that will boot. Next, press any button.