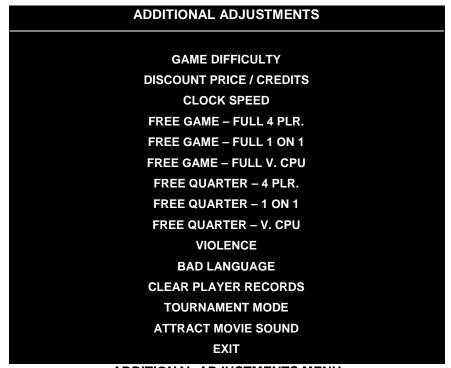

### **ADJUSTMENTS**

Select ADJUSTMENTS at the Main Menu. The Adjustments menus permit you to change game characteristics. Use these menus to optimize game performance and earnings.

Highlight an option with any player panel joystick. Select the option with any player panel button.