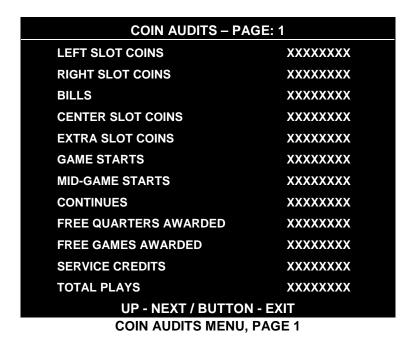

### **COIN AUDITS**

Select COIN AUDITS at the Audits Menu. The Coin Audits menu permits you to assess the currency collection. This report menu presents revenue quantities and other important game statistics. Coin Audits is a read-only menu.

To exit, press any player panel button.

The Coin Audits menu reports total quantities of coins, bills or credits collected by each active device. The menu doesn't calculate the value of the collected currency.

This menu reports information, but doesn't permit you to make changes. To reset the coin, bill and credit counters to zero, use the Clear Audits menu.

We recommend that you examine and record audit information before you make changes. Once you've cleared the counters, you can't retrieve the previous data from the system.