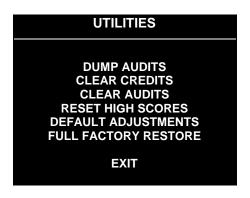

# Main Menu (continued)

**Audits Menu** 

### **AUDITS**

Select AUDITS at the Main Menu. The Audits menus permit you to review game play statistics. Additional menus give detailed reports for each player position on game starts, ends, cabinet abuse, fault conditions, etc.

Highlight an option with any player panel joystick. Select the option with any player panel button. The menu displays a list of the statistics available to you. Select an item to view the detailed report.

**AUDITS MENU** 

Data in the Audits menus helps you to keep records of the game's popularity and earning potential. Use the highlight bar to select the desired subject on the Audits Menu. Each entry on the Audits Menu is the subject for an entire menu of bookkeeping information. On these menus, you can track favorite teams, frequently used offensive and defensive plays, etc.