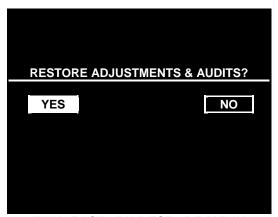

**CLEAR AUDITS MENU** 

You can reset any audit menu from the Clear Audits Menu. Choose an item and zero its counter. CLEAR ALL simultaneously changes all audit categories to factory default values. After you've selected an item, the system gives you the opportunity to escape this change. For example:

LAST CHANCE MENU

After you've selected and verified a clear function, the values reset. The system can't restore the previous values. Examine and record utility values before you make changes.