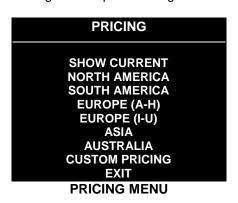

### **PRICING**

Select PRICING at the Adjustments Menu. The Pricing menus allow you to view current settings or change the cost of games. Custom pricing allows you to select the number of coins or credits required for each game. The game restores factory default values if you exchange the CPU Board or if the backup battery fails.