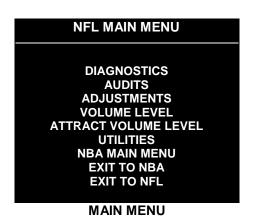

# **MAIN MENU**

The Main Menu offers you access to the game machine's test, bookkeeping and programmable features. Game audits, adjustments and diagnostics are line items on the Main Menu. Selecting an item opens its submenu. Every submenu presents various options that you may act upon.

# **EXIT OPTIONS**

To exit the NFL menus and simultaneously enter the NBA menus, choose NBA MAIN MENU. To return the game to play, highlight either EXIT TO NFL or EXIT TO NBA. Your choice determines the game that will boot. Next, press any button.