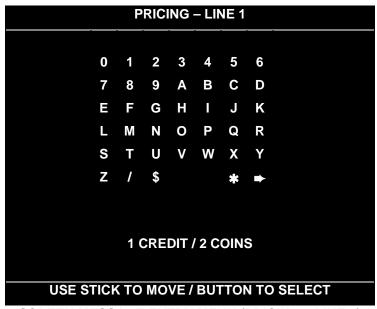

### **PRICING**

Select PRICING at the Adjustments Menu. The Pricing menus allow you to view current settings or change the cost of games. Custom pricing allows you to select the number of coins or credits required for each game. The game restores factory default values if you exchange the CPU Board or if the backup battery fails.

Highlight an option with any player panel joystick. Select the option with any player panel button.

You may reset options to factory defaults or change an option after viewing it. We recommend examining and recording pricing options before making changes.

You may save several custom prices and then choose between them as needed. On-screen instructions guide you through the process of creating custom price settings.

An additional box appears on screen to explain the available functions as you select each item.