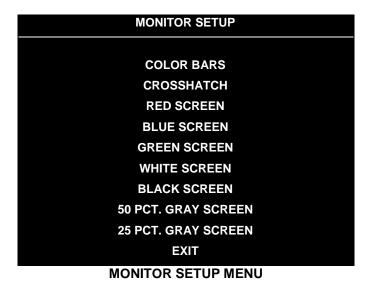

### MONITOR SETUP

Select MONITOR SETUP at the Diagnostics Menu. The Monitor Patterns routine provides test screens to verify monitor performance or make adjustments.

Highlight an option with any player panel joystick. Select the option with any player panel button.

Color Bars fills the screen with colored stripes. Use the color bars to help you to check or adjust monitor brightness and contrast. The color bars also expose defects in horizontal linearity. Each color bar consists of 32 intensity levels. On a properly adjusted monitor, the top 31 of these levels are visible. Each bar should appear sharp, clear and distinct from bars on either side. Incorrect adjustment can cause missing detail at the top or bottom of a bar. Bent bars indicate horizontal linearity flaws, such as pie crust, pincushion or barrel distortion. (Correct color bar colors, left to right: Red, Green, Blue, Black, White, Cyan, Yellow, Violet.) Set controls as follows: 1. Adjust BRIGHTNESS and CONTRAST to minimum. 2. Turn up BRIGHTNESS until the pixels in the black stripe begin to glow (turn dark gray). 3. Bring up the CONTRAST control until you can see 31 bars.

**Crosshatch Patterns** fill the screen with a grid and a series of dots. Crosshatch Patterns help you to check or adjust several monitor parameters: These include convergence, linearity, active viewing area and dynamic focus. The grid and the dots should be all white in color, with no fringes or parallel images. The lines should be straight and the dots round. For more detail on these adjustments, consult service literature from the monitor manufacturer.

**Color Screen** tests fill the screen with 100% of the chosen color at normal intensity. The Color Screen tests help you to check or adjust monitor intensity, black level, blanking and color purity. Each screen should be absolutely uniform from top to bottom and side to side. No retrace lines or noise should be visible. Color Screens may not hold their uniformity if the monitor degaussing circuit is defective.

White, Gray and Black Screens fill the screen with black, gray or white at various intensities. These monochrome screens help you to check or adjust monitor convergence, purity, contrast and intensity. These screens also simplify black level and color gun control settings. The screens should be uniform with no color tints or distortion. No retrace lines or noise should be visible.