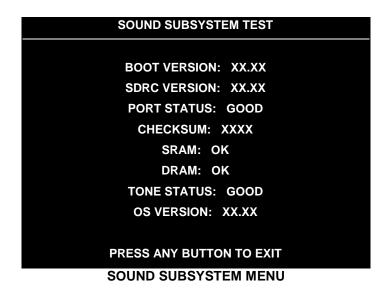

### SOUND SUBSYSTEM TEST

Select SOUND SUBSYSTEM at the Diagnostics Menu. Sound Subsystem Tests verify that audio components are connected and operate properly.

Highlight an option with any player panel joystick. Select the option with any player panel button.

**Version, Status, Checksum and RAM Reports** are diagnostic routines. These routines analyze the digital sound circuits and can detect sound memory problems. Test results appear as numbers or messages. Sounds may also accompany some tests. Reports other than GOOD or OK indicate a problem.