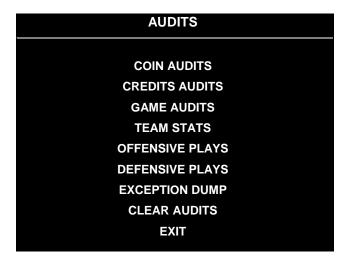

### **AUDITS**

Select AUDITS at the Main Menu. The Audits menus permit you to review game play statistics. Additional menus give detailed reports for each player position on game starts, ends, cabinet abuse, fault conditions, etc.

Highlight an option with any player panel joystick. Select the option with any player panel button. The menu displays a list of the statistics available to you. Select an item to view the detailed report.

**AUDITS MENU** 

Data in the Audits menus helps you to keep records of the game's popularity and earning potential. Use the highlight bar to select the desired subject on the Audits Menu. Each entry on the Audits Menu is the subject for an entire menu of bookkeeping information. On these menus, you can track favorite teams, frequently used offensive and defensive plays, etc.