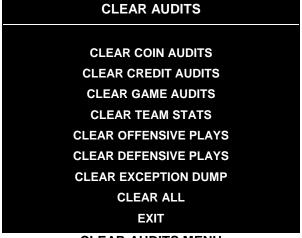

# **CLEAR AUDITS**

Select CLEAR AUDITS at the Audits Menu. The Clear Audits menu allows you to clear individual memory counters or to reset them all at once.

Highlight an option with any player panel joystick. Select the option with any player panel button.

**CLEAR AUDITS MENU** 

You can reset any audit menu from the Clear Audits Menu. Choose an item and zero its counter. CLEAR ALL simultaneously changes all audit categories to factory default values. After you've selected an item, the system gives you the opportunity to escape this change. For example: