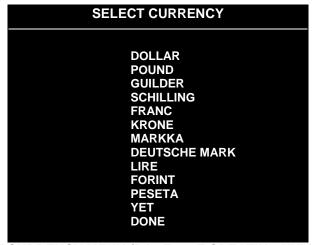

You may save several custom prices and then choose between them as needed. On-screen instructions guide you through the process of creating custom price settings.

An additional box appears on screen to explain the available functions as you select each item.