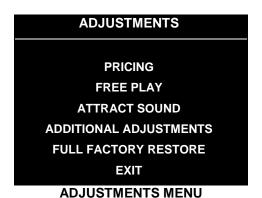

### **ADJUSTMENTS**

Select ADJUSTMENTS at the Main Menu. The Adjustments menus permit you to change game characteristics. Use these menus to optimize game performance and earnings.

Highlight an option with any player panel joystick. Select the option with any player panel button.