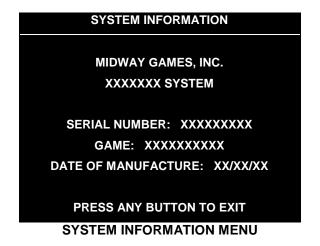

### SYSTEM INFORMATION

Select SYSTEM INFO at the Diagnostics Menu. The System Information Menu provides the current version numbers of this game's hardware and software. Use these numbers to describe the system during parts replacement, service calls, etc.

Highlight an option with any player panel joystick. Select the option with any player panel button.

The System Information screen reports information, but doesn't permit you to make changes. The Title line identifies the manufacturer of this game and the electronic board set used in this product. The Serial Number, Game and Date of Manufacture identify the game name and production run.