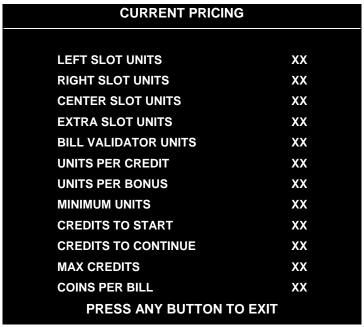

### **PRICING**

Select PRICING at the Adjustments Menu. The Pricing menus allow you to view current settings or change the cost of games. Custom pricing allows you to select the number of coins or credits required for each game. The game restores factory default values if you exchange the CPU Board or if the backup battery fails.

Highlight an option with any player panel joystick. Select the option with any player panel button.

You may reset options to factory defaults or change an option after viewing it. We recommend examining and recording pricing options before making changes.