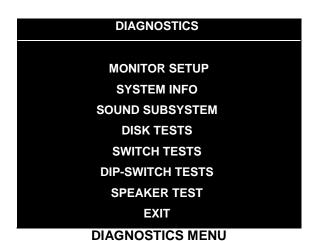

# **DIAGNOSTICS**

Select DIAGNOSTICS at the Main Menu. Diagnostic tests allow you to verify the condition of the electrical and electronic hardware in the game.

Highlight a test with any player panel joystick. Select the option with any player panel button.

Diagnostic tests assist you in checking and adjusting the game's major systems. By running diagnostics, you can gain an insight into both system hardware and game software. Periodically running diagnostics is a crucial part of maintaining game performance and player satisfaction. Sometimes you can improve game performance by running a diagnostic test and making appropriate adjustments.