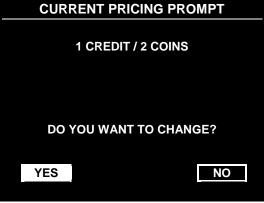

Highlight an option with any player panel joystick. Select the option with any player panel button.

You may reset options to factory defaults or change an option after viewing it. We recommend examining and recording pricing options before making changes.

You may save several custom prices and then choose between them as needed. On-screen instructions guide you through the process of creating custom price settings.

An additional box appears on screen to explain the available functions as you select each item.