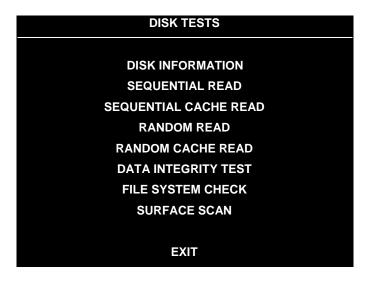

### **DISK TESTS**

Select DISK TESTS at the Diagnostics Menu. Disk Tests allow you to verify proper operation of the hard disk drive assembly.

Highlight an option with any player panel joystick. Select the option with any player panel button.

### **DISK TESTS MENU**

**Disk Information.** The Disk Information routine verifies the interface between the CPU Board Assembly and hard disk drive. The processor requests disk information. Data cannot be retrieved successfully if there is a problem.

**Sequential Disk Read.** This routine tries to access every bit of data in the order it is stored directly on the disk. The hard disk drive media may be defective if this routine cannot be completed successfully.

**Sequential Cache Read.** This routine tries to access every bit of data in the order it is stored in the temporary disk memory cache. If this test is not successful, the memory circuits may be faulty.

**Random Disk Read.** This routine tries to access every bit of data in no particular order directly from the disk. This test may detect problems with ability to position the drive heads accurately over the requested data.

**Random Cache Read.** This routine tries to access every bit of data in no particular order from the temporary disk memory cache. If the cache fails this test, memory circuits may contain a fault.

**Data Integrity Test.** This test analyzes the data on the disk drive. The test determines if corrupted data is on the disk. Bad data can cause the program to falter even though the hard disk operates correctly.

File System Check. This routine performs a file-by-file check of the data stored on the hard disk.

**Surface Scan.** The magnetic material on the disk can become damaged, causing data to be unreadable. This routine locates unusable areas on the disk and marks them for future reference.