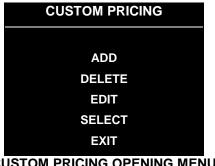

You may save several custom prices and then choose between them as needed. On-screen instructions guide you through the process of creating custom price settings.

An additional box appears on screen to explain the available functions as you select each item.