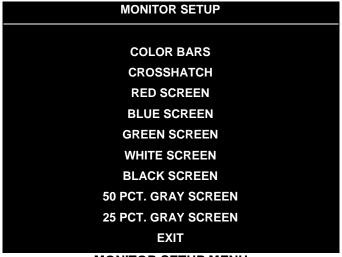

#### MONITOR SETUP

Select MONITOR SETUP at the Diagnostics Menu. The Monitor Patterns routine provides test screens to verify monitor performance or make adjustments.

Highlight an option with any player panel joystick. Select the option with any player panel button.

**MONITOR SETUP MENU** 

Color Bars fills the screen with colored stripes. Use the color bars to help you to check or adjust monitor brightness and contrast. The color bars also expose defects in horizontal linearity. Each color bar consists of 32 intensity levels. On a properly adjusted monitor, the top 31 of these levels are visible. Each bar should appear sharp, clear and distinct from bars on either side. Incorrect adjustment can cause missing detail at the top or bottom of a bar. Bent bars indicate horizontal linearity flaws, such as pie crust, pincushion or barrel distortion. (Correct color bar colors, left to right: Red, Green, Blue, Black, White, Cyan, Yellow, Violet.) Set controls as follows: 1. Adjust BRIGHTNESS and CONTRAST to minimum. 2. Turn up BRIGHTNESS until the pixels in the black stripe begin to glow (turn dark gray). 3. Bring up the CONTRAST control until you can see 31 bars.

**Crosshatch Patterns** fill the screen with a grid and a series of dots. Crosshatch Patterns help you to check or adjust several monitor parameters: These include convergence, linearity, active viewing area and dynamic focus. The grid and the dots should be all white in color, with no fringes or parallel images. The lines should be straight and the dots round. For more detail on these adjustments, consult service literature from the monitor manufacturer.

**Color Screen** tests fill the screen with 100% of the chosen color at normal intensity. The Color Screen tests help you to check or adjust monitor intensity, black level, blanking and color purity. Each screen should be absolutely uniform from top to bottom and side to side. No retrace lines or noise should be visible. Color Screens may not hold their uniformity if the monitor degaussing circuit is defective.

White, Gray and Black Screens fill the screen with black, gray or white at various intensities. These monochrome screens help you to check or adjust monitor convergence, purity, contrast and intensity. These screens also simplify black level and color gun control settings. The screens should be uniform with no color tints or distortion. No retrace lines or noise should be visible.