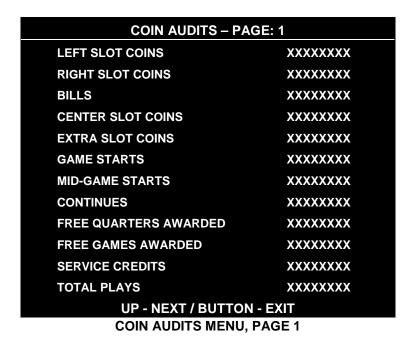

#### **COIN AUDITS**

Select COIN AUDITS at the Audits Menu. The Coin Audits menu permits you to assess the currency collection. This report menu presents revenue quantities and other important game statistics. Coin Audits is a read-only menu.

To exit, press any player panel button.

The Coin Audits menu reports total quantities of coins, bills or credits collected by each active device. The menu doesn't calculate the value of the collected currency.

This menu reports information, but doesn't permit you to make changes. To reset the coin, bill and credit counters to zero, use the Clear Audits menu.

We recommend that you examine and record audit information before you make changes. Once you've cleared the counters, you can't retrieve the previous data from the system.