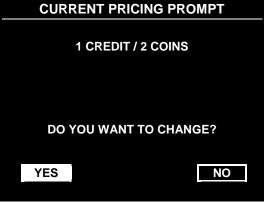

You may save several custom prices and then choose between them as needed. On-screen instructions guide you through the process of creating custom price settings.

An additional box appears on screen to explain the available functions as you select each item.