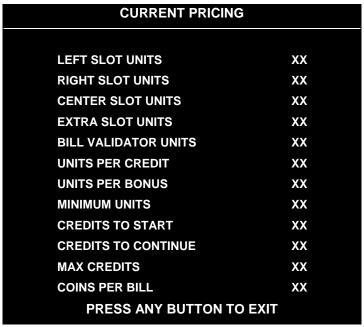

#### **PRICING**

Select PRICING at the Adjustments Menu. The Pricing menus allow you to view current settings or change the cost of games. Custom pricing allows you to select the number of coins or credits required for each game. The game restores factory default values if you exchange the CPU Board or if the backup battery fails.

Highlight an option with any player panel joystick. Select the option with any player panel button.

You may reset options to factory defaults or change an option after viewing it. We recommend examining and recording pricing options before making changes.