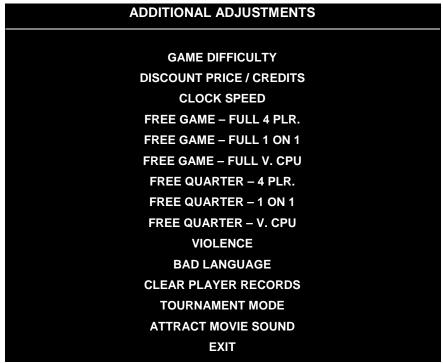

ode sound on or off without changing the game volume level.

Highlight an option with any player panel joystick. Select the option with any player panel button.



ATTRACT SOUND MENU



**NOTICE:** After you enable Attract Mode sound, you can adjust the Attract Mode volume level. See the Main Menu.

| Main Menu (continued)        |
|------------------------------|
| Adjustments Menu (continued) |
| Additional Adjustments Menu  |

#### ADDITIONAL ADJUSTMENTS

Select ADDITIONAL ADJUSTMENTS at the Adjustments Menu. Additional Adjustments menu items allow you to set the game to match player requirements. These adjustments affect speed, challenge, rewards, etc. that determine player enjoyment.

Highlight an option with any player panel joystick. Select the option with any player panel button.



ADDITIONAL ADJUSTMENTS MENU

**Game Difficulty** allows you to alter the challenge that a game poses to players. Choose the level that most closely matches the players' skills.

**Discount Price / Credits** adjusts the quantity of buy-in points to encourage multiple game purchases.

**Clock Speed** alters how much game time that a player can purchase for one credit. Choose one of these settings: Extra slow, slow, medium, fast or extra fast.

Free Games and Free Quarters. Use these features to provide incentives to good players.

Violence. You can remove violence from the game without affecting other game play characteristics.

Bad Language. You can remove rough language without affecting other game play characteristics.

Clear Player Records allows you to delete stored game play data.

*