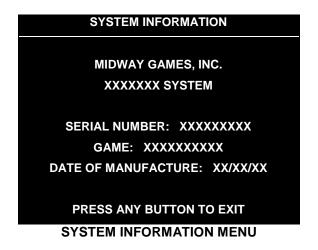

#### SYSTEM INFORMATION

Select SYSTEM INFO at the Diagnostics Menu. The System Information Menu provides the current version numbers of this game's hardware and software. Use these numbers to describe the system during parts replacement, service calls, etc.

Highlight an option with any player panel joystick. Select the option with any player panel button.

The System Information screen reports information, but doesn't permit you to make changes. The Title line identifies the manufacturer of this game and the electronic board set used in this product. The Serial Number, Game and Date of Manufacture identify the game name and production run.