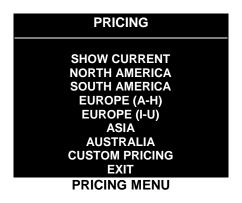

| Main Menu (continued) |             |
|-----------------------|-------------|
| Adjustments Menu      | (continued) |
| Pricing Menu          | I           |

#### **PRICING**

Select PRICING at the Adjustments Menu. The Pricing menus allow you to view current settings or change the cost of games. Custom pricing allows you to select the number of coins or credits required for each game. The game restores factory default values if you exchange the CPU Board or if the backup battery fails.