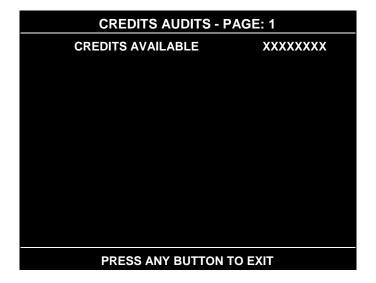

#### **CREDITS AUDITS**

Select CREDITS AUDITS at the Audits Menu. The Credits Audits menu permits you to assess the currency collection. This report menu presents revenue quantities and other important game statistics. Credits Audits is a read-only menu.

**CREDITS AUDITS MENU** 

| Main Menu (continued)   |  |
|-------------------------|--|
| Audits Menu (continued) |  |
| Game Audits Menu        |  |