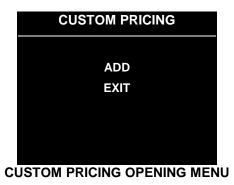

You may save several custom prices and then choose between them as needed. On-screen instructions guide you through the process of creating custom price settings.

An additional box appears on screen to explain the available functions as you select each item.