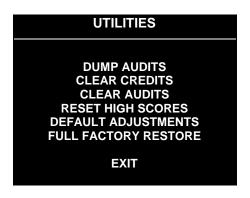

#### **CLEAR AUDITS**

Select CLEAR AUDITS at the Audits Menu. The Clear Audits menu allows you to clear individual memory counters or to reset them all at once.

Highlight an option with any player panel joystick. Select the option with any player panel button.

**CLEAR AUDITS MENU** 

You can reset any audit menu from the Clear Audits Menu. Choose an item and zero its counter. CLEAR ALL simultaneously changes all audit categories to factory default values. After you've selected an item, the system gives you the opportunity to escape this change. For example: