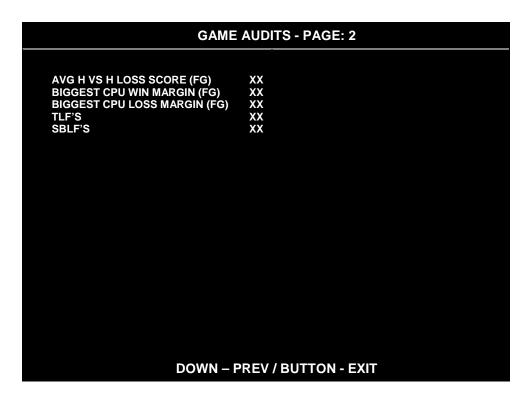

**GAME AUDITS MENU, PAGE 2** 

| Main Menu (continued)   |  |
|-------------------------|--|
| Audits Menu (continued) |  |
| Team Stats Menu         |  |

#### **TEAM STATS**

Select TEAM STATS at the Audits Menu. Team Stats details the number of games played by each team in the league. Team Stats is a read-only menu.

| ARIZONA CARDINALS 0 MINNESOTA VIKINGS ATLANTA FALCONS 0 NEW ENGLAND PATRIOTS BALTIMORE RAVENS 0 NEW ORLEANS SAINTS | 0 0 0 |
|--------------------------------------------------------------------------------------------------------------------|-------|
|                                                                                                                    |       |
| BALTIMORE RAVENS 0 NEW ORLEANS SAINTS                                                                              | 0     |
|                                                                                                                    |       |
| BUFFALO BILLS 0 NEW YORK GIANTS                                                                                    | 0     |
| CAROLINA PANTHERS 0 NEW YORK JETS                                                                                  | 0     |
| CHICAGO BEARS 0 OAKLAND RAIDERS                                                                                    | 0     |
| CINCINNATI BENGALS 0 PHILADELPHIA EAGLES                                                                           | 0     |
| CLEVELAND BROWNS 0 PITTSBURCH STEELERS                                                                             | 0     |
| DALLAS COWBOYS 0 SAN DIEGO CHARGERS                                                                                | 0     |
| DENVER BRONCOS 0 SAN FRANCISCO                                                                                     | 0     |
| DETROIT LIONS 0 SEATTLE SEAHAWKS                                                                                   | 0     |
| GREEN BAY PACKERS 0 ST. LOUIS RAMS                                                                                 | 0     |
| INDIANAPOLIS COLTS 0 TAMPA BAY BUCS                                                                                | 0     |
| JACKSONVILLE JAGUARS 0 TENNESSEE TITANS                                                                            | 0     |
| KANSAS CITY CHIEFS 0 WASHINGTON REDSKINS                                                                           | 0     |
| MIAMI DOLPHINS 0                                                                                                   |       |
|                                                                                                                    |       |
| PRESS ANY BUTTON TO EXIT                                                                                           |       |