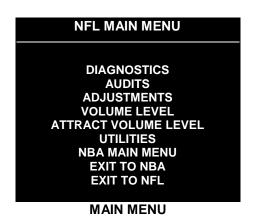

**MAIN MENU** 

The Main Menu offers you access to the game machine's test, bookkeeping and programmable features. Game audits, adjustments and diagnostics are line items on the Main Menu. Selecting an item opens its submenu. Every submenu presents various options that you may act upon.

#### **EXIT OPTIONS**

To exit the NFL menus and simultaneously enter the NBA menus, choose NBA MAIN MENU. To return the game to play, highlight either EXIT TO NFL or EXIT TO NBA. Your choice determines the game that will boot. Next, press any button.