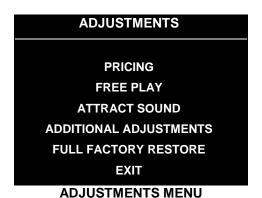

### Main Menu *(continued)*Adjustments Menu

#### **ADJUSTMENTS**

Select ADJUSTMENTS at the Main Menu. The Adjustments menus permit you to change game characteristics. Use these menus to optimize game performance and earnings.

Highlight an option with any player panel joystick. Select the option with any player panel button.