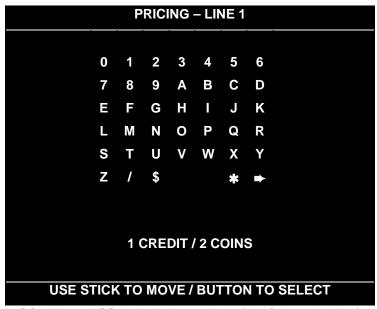

You may save several custom prices and then choose between them as needed. On-screen instructions guide you through the process of creating custom price settings.

An additional box appears on screen to explain the available functions as you select each item.