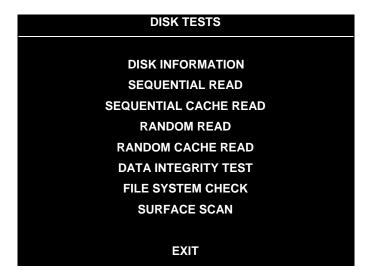

#### **DISK TESTS**

Select DISK TESTS at the Diagnostics Menu. Disk Tests allow you to verify proper operation of the hard disk drive assembly.

Highlight an option with any player panel joystick. Select the option with any player panel button.

#### **DISK TESTS MENU**

**Disk Information.** The Disk Information routine verifies the interface between the CPU Board Assembly and hard disk drive. The processor requests disk information. Data cannot be retrieved successfully if there is a problem.

**Sequential Disk Read.** This routine tries to access every bit of data in the order it is stored directly on the disk. The hard disk drive media may be defective if this routine cannot be completed successfully.

**Sequential Cache Read.** This routine tries to access every bit of data in the order it is stored in the temporary disk memory cache. If this test is not successful, the memory circuits may be faulty.

**Random Disk Read.** This routine tries to access every bit of data in no particular order directly from the disk. This test may detect problems with ability to position the drive heads accurately over the requested data.

**Random Cache Read.** This routine tries to access every bit of data in no particular order from the temporary disk memory cache. If the cache fails this test, memory circuits may contain a fault.

**Data Integrity Test.** This test analyzes the data on the disk drive. The test determines if corrupted data is on the disk. Bad data can cause the program to falter even though the hard disk operates correctly.

File System Check. This routine performs a file-by-file check of the data stored on the hard disk.

**Surface Scan.** The magnetic material on the disk can become damaged, causing data to be unreadable. This routine locates unusable areas on the disk and marks them for future reference.