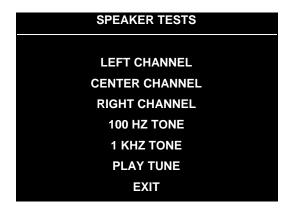

#### SPEAKER TEST

Select SPEAKER TEST at the Diagnostics Menu. The Speaker Test provides audio signals to test the loudspeakers.

Use tests on the Speaker Test menu to verify operation of audio system components. Highlight an option with any player panel joystick. Select the option with any player panel button.

**SPEAKER TEST MENU** 

**Channel and Tone Tests.** The channel subtests employ voice announcements to verify speaker locations. Use the 100 Hz tone to check the speakers' bass response. Small speakers with weak magnets or poor baffles may cause poor bass response.

**Play Tune** repeats a series of game sounds. Use PLAY TUNE to check speaker operation and fidelity. If your game has stereo speakers, run PLAY TUNE and test speaker phasing. Muddy, weak or distorted sound during this test may indicate crossed wires or out-of-phase speaker connections. Missing sounds may indicate audio cabling errors.