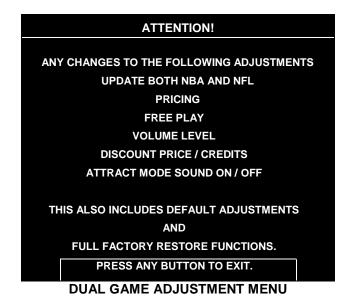

#### **DUAL GAME ADJUSTMENT MENU**

The Dual Game Adjustment Menu is another informational, read-only menu. It appears until you choose to exit. This menu reminds you that some *NFL* settings also affect *NBA* game play. Press any button to exit to the Main Menu.