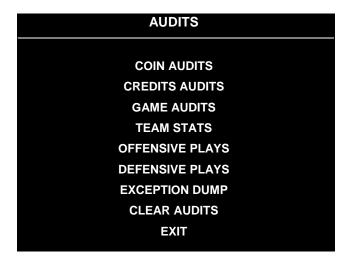

#### Main Menu (continued)

**Audits Menu** 

#### **AUDITS**

Select AUDITS at the Main Menu. The Audits menus permit you to review game play statistics. Additional menus give detailed reports for each player position on game starts, ends, cabinet abuse, fault conditions, etc.

Highlight an option with any player panel joystick. Select the option with any player panel button. The menu displays a list of the statistics available to you. Select an item to view the detailed report.

**AUDITS MENU** 

Data in the Audits menus helps you to keep records of the game's popularity and earning potential. Use the highlight bar to select the desired subject on the Audits Menu. Each entry on the Audits Menu is the subject for an entire menu of bookkeeping information. On these menus, you can track favorite teams, frequently used offensive and defensive plays, etc.