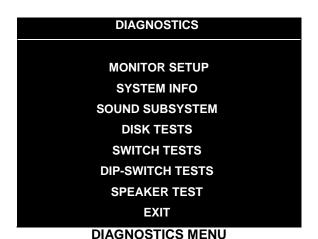

#### **DIAGNOSTICS**

Select DIAGNOSTICS at the Main Menu. Diagnostic tests allow you to verify the condition of the electrical and electronic hardware in the game.

Highlight a test with any player panel joystick. Select the option with any player panel button.

Diagnostic tests assist you in checking and adjusting the game's major systems. By running diagnostics, you can gain an insight into both system hardware and game software. Periodically running diagnostics is a crucial part of maintaining game performance and player satisfaction. Sometimes you can improve game performance by running a diagnostic test and making appropriate adjustments.