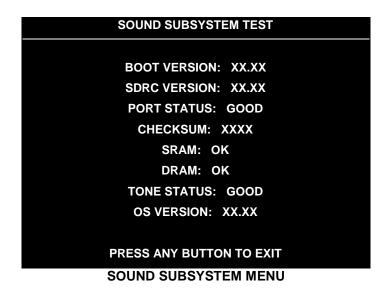

#### SOUND SUBSYSTEM TEST

Select SOUND SUBSYSTEM at the Diagnostics Menu. Sound Subsystem Tests verify that audio components are connected and operate properly.

Highlight an option with any player panel joystick. Select the option with any player panel button.

**Version, Status, Checksum and RAM Reports** are diagnostic routines. These routines analyze the digital sound circuits and can detect sound memory problems. Test results appear as numbers or messages. Sounds may also accompany some tests. Reports other than GOOD or OK indicate a problem.