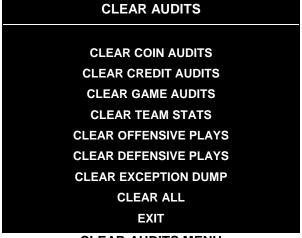

#### **CLEAR AUDITS**

Select CLEAR AUDITS at the Audits Menu. The Clear Audits menu allows you to clear individual memory counters or to reset them all at once.

Highlight an option with any player panel joystick. Select the option with any player panel button.

**CLEAR AUDITS MENU** 

You can reset any audit menu from the Clear Audits Menu. Choose an item and zero its counter. CLEAR ALL simultaneously changes all audit categories to factory default values. After you've selected an item, the system gives you the opportunity to escape this change. For example: