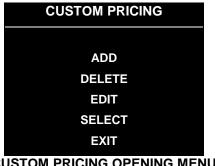

#### **PRICING**

Select PRICING at the Adjustments Menu. The Pricing menus allow you to view current settings or change the cost of games. Custom pricing allows you to select the number of coins or credits required for each game. The game restores factory default values if you exchange the CPU Board or if the backup battery fails.

You may save several custom prices and then choose between them as needed. On-screen instructions guide you through the process of creating custom price settings.

An additional box appears on screen to explain the available functions as you select each item.