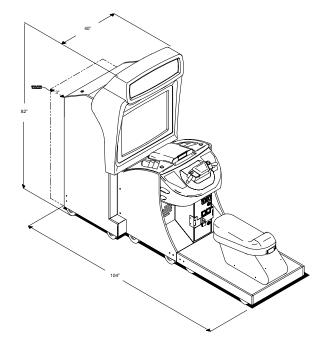

#### **Cabinet Statistics**

| Shipping Dimensions   | Shipping Weight (Approx.)     | <u>Design Type</u>             |
|-----------------------|-------------------------------|--------------------------------|
| Width 40" (101.6 cm)  | 600Lbs (272kg) Main Cabinet   | Sit-On Dedicated Video Game    |
| Depth 95" (241.3 cm)  | 200Lbs (90kg) Control Cabinet | Machine with Steering Feedback |
| Height 86" (218.4 cm) | 125Lbs (57kg) Seat Assy.      |                                |