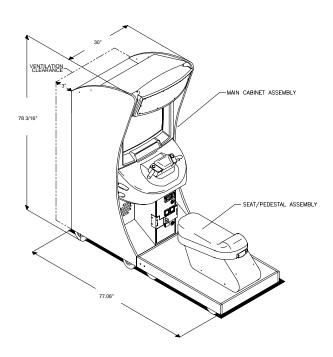

### **Cabinet Statistics**

Shipping DimensionsWidth30" (76.2 cm)Depth62" (157.4 cm)Height78" (198 cm)

<u>Shipping Weight</u> (Approx.) 350Lbs (158kg) Main Cabinet 125Lbs (57kg) Seat Assy. <u>Design Type</u> Sit-On Dedicated Video Game Machine with Steering Feedback