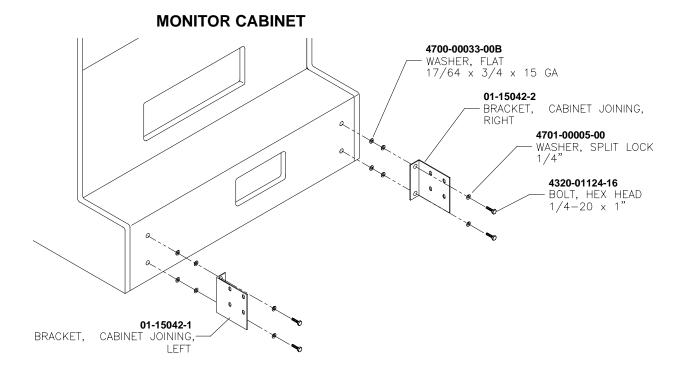

[] 1. Fasten the cabinet joining brackets to the monitor cabinet. Mount the brackets to the cabinet with hex-head bolts from the spare parts kit. Slide a split lock washer over each bolt. Then insert the bolt through the bracket, and into the cabinet mounting hole. Tighten all the bolts. Align the dash

and monitor cabinets. Carefully slide the dash cabinet between the cabinet joining brackets. When the cabinets are flush, attach the cabinet joining brackets to the dash cabinet. If you have difficulty in mating the cabinets in this way, remove the brackets. Retain the split lock washer over each bolt. Reinsert the bolt through the bracket. Slide two flat washers over each bolt, between the monitor cabinet and bracket. Remount the brackets to the monitor cabinet. Mate the cabinets.

## **Add This Drawing**

Here is a related drawing for Chapter 7, Parts...